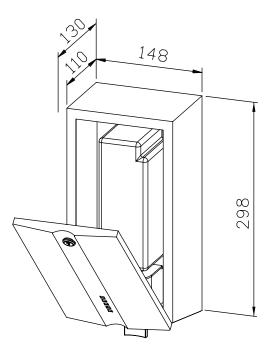

## LIQUID SOAP DISPENSER L 109

148 x 298 x 130 mm 950 ml soap bottle

- Full metal housing in robust, easy-to-clean stainless steel AISI 316L, satin finished, all corners fully welded, tapered front with vertical curved recess.
- Designed for 950 ml soap bottle, refillable with new screw cap (available from Wagner-EWAR).
- Square perforations to indicate refill level.
- Housing door swings down for refilling.
- Dispenser with drip-free, single-hand pull-operation soap pump.
- Dispenser lockable with cylinder lock.
- Easy to clean due to optimum accessibility.
- Simple mounting: line up with tiles and fasten with 4 screws.

## Suggested text for specifications:

Liquid soap dispenser in stainless steel AISI 316L for surface mounting, satin finish, lockable with cylinder lock. Tapered front with vertical curved recess.

Dimensions 148 x 298 x 130 mm; for 950 ml soap bottles; includes mounting components and first fill.