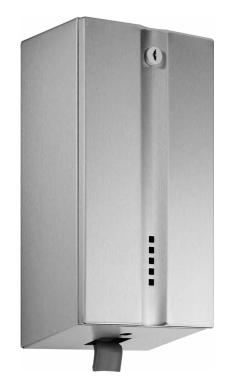

## LIQUID SOAP DISPENSER L 109

148 x 298 x 130 mm 950 ml soap bottle

- Full metal housing in robust, easy-to-clean stainless steel AISI 316L, satin finished, all corners fully welded, tapered front with vertical curved recess.
- Designed for 950 ml soap bottle, refillable with new screw cap (available from Wagner-EWAR).
- Square perforations to indicate refill level.
- Housing door swings down for refilling.
- Dispenser with drip-free, single-hand pull-operation soap pump.
- Dispenser lockable with cylinder lock.
- Easy to clean due to optimum accessibility.
- Simple mounting: line up with tiles and fasten with 4 screws.